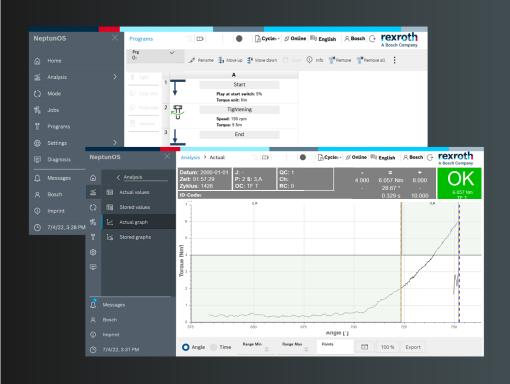

### The new OS - UX on the next level

- ► Intuitive interface for easy navigation
- ► Device status on first glance
- ► Simple setup of tightening programs right from the start with just a few clicks
- ► 1024 different tightening programs possible
- ► Curve-view directly from the tool possible

#### PERFECT TOOL CONTROL

- ► Largest display e.g.: for operator guidance systems
- ► Highest integration level of controller