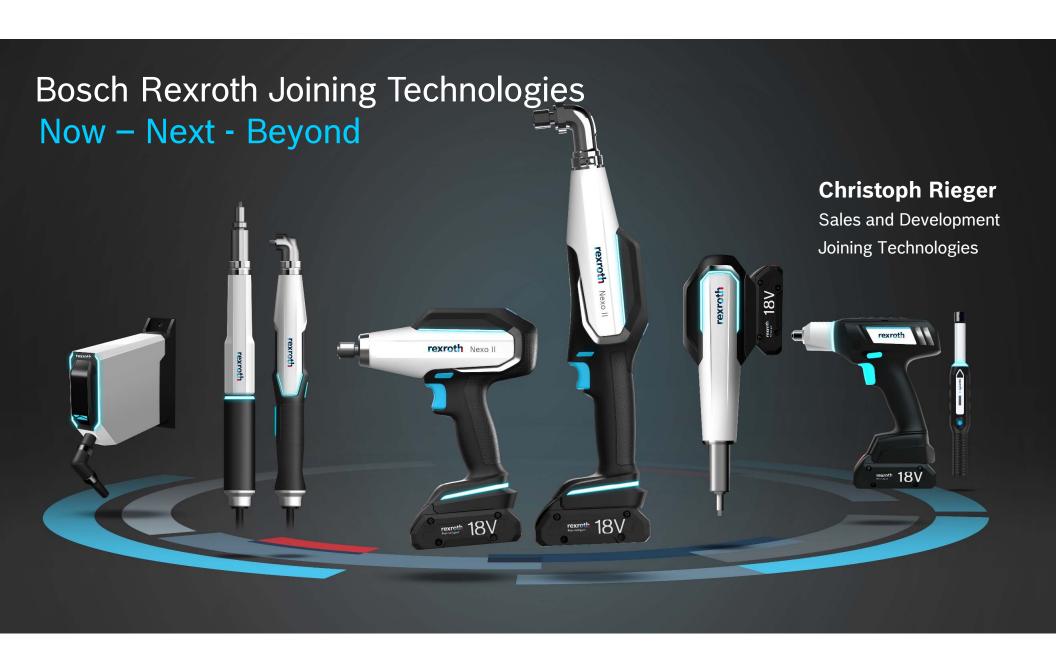

## **NEXO 2**

## **Intelligence – the brand new Nexo 2 cordless nutrunner**

Completely new output drive concept

Camera based scanner with unique aiming feature



State of the art 4-Core processor for best-in-class performance



Ergonomic non-slip handle



Pistol-grip tool



Inline and right angle options



15, 30 and 60 Nm

Largest integrated display on the market



Globally most widely available battery platform for industrial tools



Stand alone or direct wireless network integration including WiFi 6



Over the air update possible

The best cell on the market is combined with the fastest 18V-charger in the world!



18V battery concept



## NEXO 2

### The new OS - UX on the next level







- ► Intuitive interface for easy navigation
- ► Device status on first glance