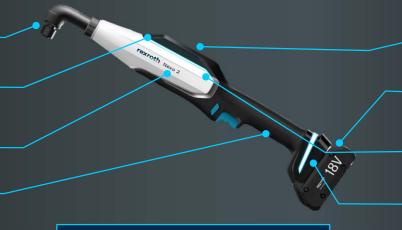

## **Intelligence – the brand new Nexo 2 cordless nutrunner**

Completely new output drive concept

Camera based scanner with unique aiming feature

State of the art 4-Core processor for best-in-class performance

Ergonomic non-slip handle

Pistol-grip tool

Inline and right angle options

15, 30 and 60 Nm

Largest integrated display on the market

Globally most widely available battery platform for industrial tools

Stand alone or direct wireless network integration including WiFi 6

Over the air update possible

The best cell on the market is combined with the fastest 18V-charger in the world!

18V battery concept