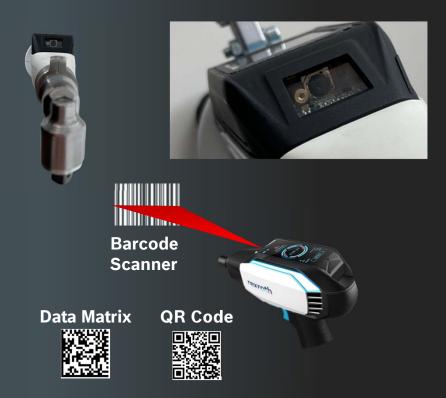

## **Camera-based scan solution ready for the next dimension**

- Camera-based scan solution enables the tool to read 2D and 1D barcodes
- ► Precise **code aiming** feature allows easy selection of the target code
- ► Integrated logic to mask your codes within the tool
- Scanner based option to automate selection of programs or jobs to simplify your process