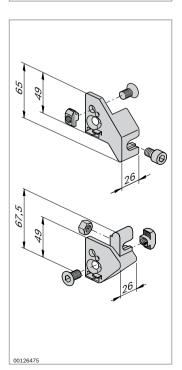

## Suspension piece for frames

- ► Very quick fitting and removal of pre-assembled frames in prepared supporting structures
- ► Protection against unintentional lifting out due to both parts of the suspension piece being screwed in
- ► Notes on compliance with the Machinery Directive 2006/42/EC: Please note that fastening parts may work loose during disassembly

Material: diecast zinc

Scope of delivery: Four suspension pieces, incl. fastening material (FS)