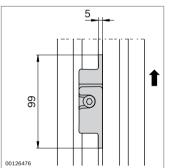

| Suspension piece | P1 | P2 | No.           | FS                        |
|------------------|----|----|---------------|---------------------------|
| Set              | 45 | 30 | 3 842 515 531 | 4xFS1,<br>4xFS2,<br>4xFS3 |
| Set              | 45 | 45 | 3 842 515 863 | 8xFS2,<br>4xFS3           |

Material: diecast zinc

Scope of delivery: Four suspension pieces, incl. fastening material (FS)