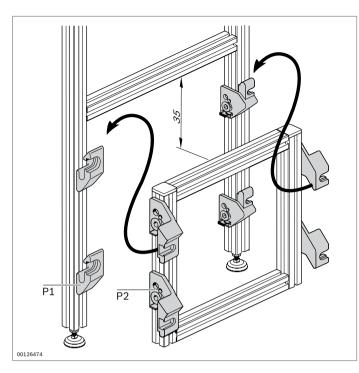

## Suspension piece for frames

- ► Very quick fitting and removal of pre-assembled frames in prepared supporting structures
- ► Protection against unintentional lifting out due to both parts of the suspension piece being screwed in
- ► Notes on compliance with the Machinery Directive 2006/42/EC: Please note that fastening parts may work loose during disassembly

| Suspension piece | P1 | P2 | No.           | FS                        |
|------------------|----|----|---------------|---------------------------|
| Set              | 45 | 30 | 3 842 515 531 | 4xFS1,<br>4xFS2,<br>4xFS3 |
| Set              | 45 | 45 | 3 842 515 863 | 8xFS2,<br>4xFS3           |